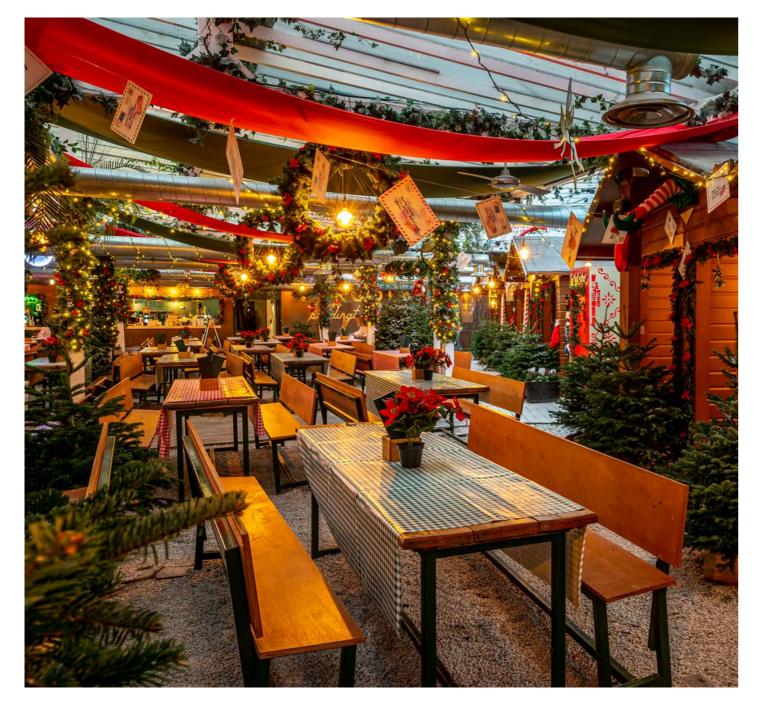

Make it a Christmas to remember at Deck
The Halls where we'll be bringing a bounty
of festive joy in a festive wonderland.
Whether it's a small gathering with your
best mates or the whole office party with
750 people, we've got you covered.