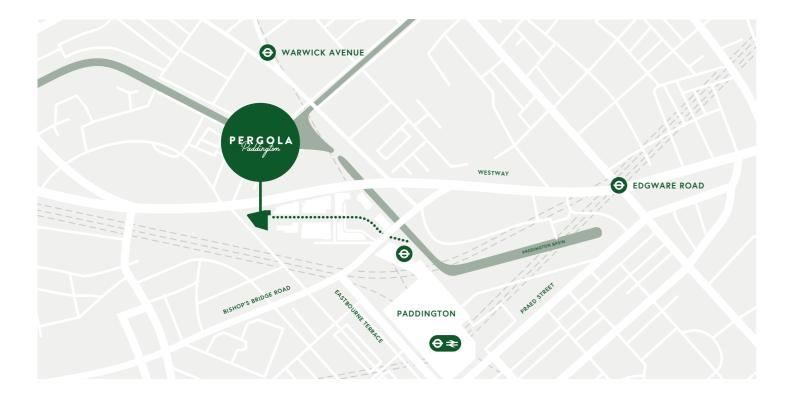

## GETTING HERE

We're just a five minute walk from Paddington station. Head for the Amphitheatre in Sheldon Square and look for our big sign. If you're coming in a taxi, order it to Sheldon Square, W2 6PY.

PERGOLA PADDINGTON 5 KINGDOM STREET LONDON, W2 6PY ♦ RADDINGTON \$\frac{1}{3}\$ 5 MINS

BAKERLOO - CIRCLE - DISTRICT -HAMMERSMITH & CITY - CROSSRAIL