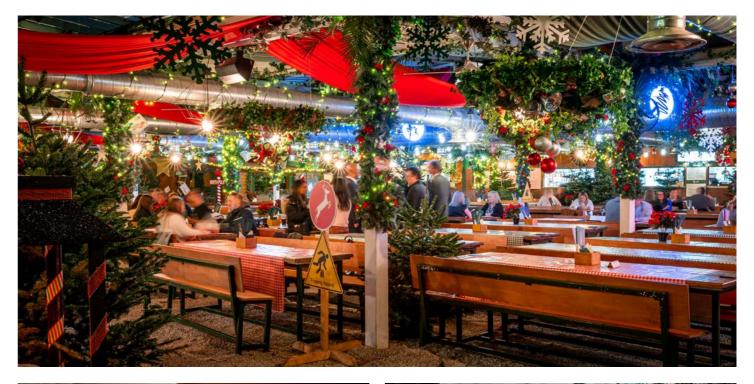

Make it a Christmas to remember at Deck
The Halls where we'll be bringing a bounty
of festive joy in a festive wonderland.
Whether it's a small gathering with your
best mates or the whole office party with
750 people, we've got you covered.

### CAPACITY 750 2 BARS | 3 RESTAURANTS

**Drinks Parties** 

Semi Private

**Exclusive Hire** 

DJs

Food & Drinks Tokens

Entertainment

Cloakroom