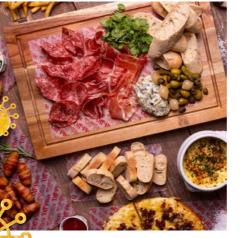

# FOOD & DRINK

For Deck The Halls, we have created our very own concept which serves up winter warmers such as Cheese Fondue, Bratwurst Rolls, Tarte Flambée and Pigs In Blankets. We also work closely with the other traders to ensure that they have Christmas options that are true to their core offering, giving guests as much choice as possible.