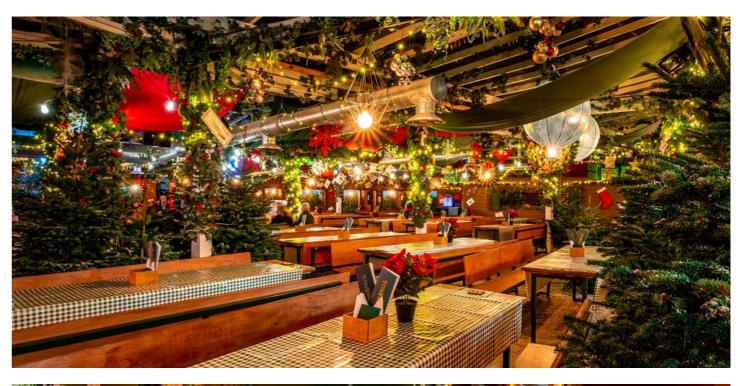

Make it a Christmas to remember at Deck
The Halls where we'll be bringing a bounty
of festive joy in a festive wonderland.
Whether it's a small gathering with your
best mates or the whole office party with
750 people, we've got you covered.