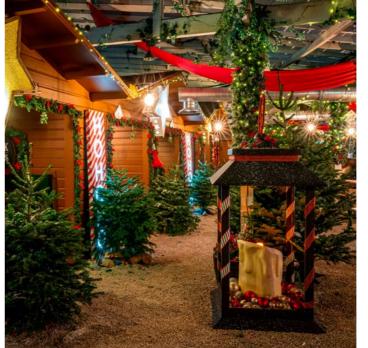

Make it a Christmas to remember at Deck
The Halls where we'll be bringing a bounty
of festive joy in a festive wonderland.
Whether it's a small gathering with your
best mates or the whole office party with
750 people, we've got you covered.

# FOOD & DRINK

For Deck The Halls, we have created our very own concept which serves up winter warmers such as Cheese Fondue, Bratwurst Rolls, Tarte Flambée and Pigs In Blankets. We also work closely with the other traders to ensure that they have Christmas options that are true to their core offering, giving guests as much choice as possible.