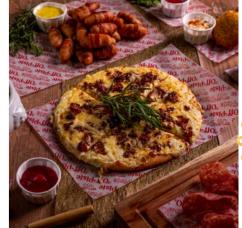

# FOOD & DRINK

For Deck The Halls, we have created our very own concept which serves up winter warmers such as Cheese Fondue, Bratwurst Rolls, Tarte Flambée and Pigs In Blankets. We also work closely with the other traders to ensure that they have Christmas options that are true to their core offering, giving guests as much choice as possible.